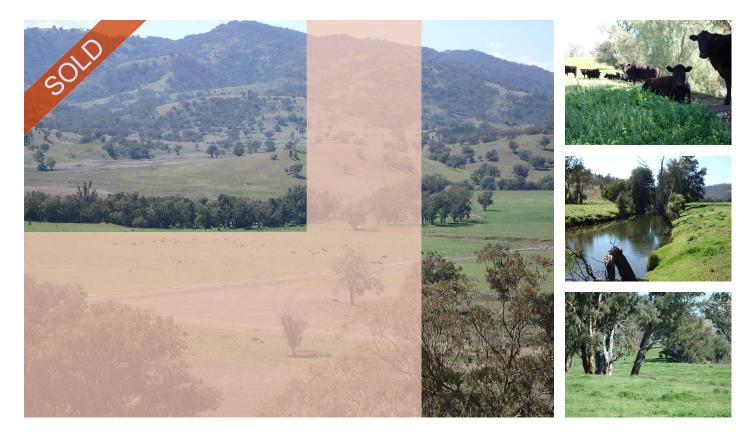

## SOLD

| AREA         | 272.6ha / 676.6 Acres                                                                                                                                                                                                                                                                                                                                                                                                                                                                                 |
|--------------|-------------------------------------------------------------------------------------------------------------------------------------------------------------------------------------------------------------------------------------------------------------------------------------------------------------------------------------------------------------------------------------------------------------------------------------------------------------------------------------------------------|
| LOCATION     | Approximately 20km from Manilla and 65km from Tamworth                                                                                                                                                                                                                                                                                                                                                                                                                                                |
| COUNTRY      | The country ranges from approximately 320 Acres of fertile creek flats through to undulating and hilly grazing country. Approximately 400 acres arable if required, with approximately 40 acres currently sown to feed barley wit the balance of the country mainly pasture improved with clover, rye, cocksfoot and Lucerne with a good fertilizing history. Shade timber throughout being Box, Apple Gum and Red Gum, plus tree lines established. Currently carrying a large body of quality feed. |
|              | Rainfall: Manilla District average: 700mm / 28'' Annually.                                                                                                                                                                                                                                                                                                                                                                                                                                            |
| WATER        | Excellent water with 7km frontage to Halls Creek which has permanent water, 7 dams plus 4 equipped bores with solar and windmill systems serving a network of troughs with water into every paddock.                                                                                                                                                                                                                                                                                                  |
| FENCING      | Fencing is in good order with 13 main paddocks plus holding paddocks and laneways. The boundary is mainly constructed of netting and barb with hinge joint, plain, barb and electric internally. All gates swing.                                                                                                                                                                                                                                                                                     |
| IMPROVEMENTS | The â€ <sup>~</sup> Ukolanâ€ <sup>™</sup> home is a classic weatherboard and iron home built over 100 years ago. Four good size bedrooms, large lounge room with a wood heater, renovated kitchen with adjoining dining room, renovated bathroom and laundry. The home features high ceilings, timber panelling and pine timber floor boards. Adjoining the home is a double garage with a skillion.<br>- 24mm x 9m steel machinery shed                                                              |

## SOLD - 'Ukolan' is an ideal fattening and breeding property with heavy caring capacity.

| PROPERTY SALES | www.collierpropertysales.com.au                                                                                                          |
|----------------|------------------------------------------------------------------------------------------------------------------------------------------|
| 'Ukolan'       | - Steel Cattle yards with undercover crush and calf cradle.<br>- Storage sheds and steel hay shed.<br>- Silos.                           |
| PRODUCTIVITY   | â€~Ukolan' is currently running a quality stud and commercial breeding enterprise consistently running 160 to 180 breeders.              |
| REMARKS        | †Ukolan' is a well-balanced breeding and fattening property with excellent water, fencing and pasture.<br>Inspection highly recommended. |