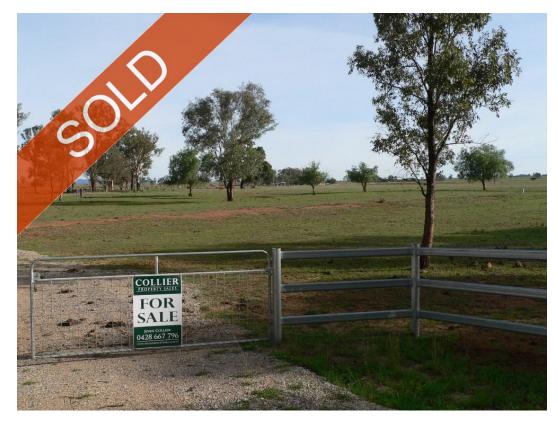

## Hard to find quality 25 acre Lot with a bore and ideal building site.

| AREA     | 10HA (25 Acres) each                                                                                                      |
|----------|---------------------------------------------------------------------------------------------------------------------------|
| LOCATION | Well located just 12km from Tamworth Post Office in the favoured Warral area.                                             |
| COUNTRY  | Gently undulating and arable with Box and Gum trees for shade and shelter. Productive lot suited to grazing and cropping. |
| WATER    | Established licences bore.                                                                                                |
| FENCING  | Boundaries securely fenced with hinge joint and barbed wire. Post and rail entrance with double gates.                    |
| REMARKS  | Hard to find quality 25 acre Lot with a bore and ideal building sites.                                                    |