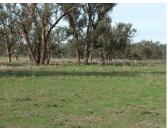

## Hard to find quality 25 acre Lot with a bore and ideal building site.

| AREA     | 10HA (25 Acres) each                                                                                                      |
|----------|---------------------------------------------------------------------------------------------------------------------------|
| LOCATION | Well located just 12km from Tamworth Post Office in the favoured Warral area.                                             |
| COUNTRY  | Gently undulating and arable with Box and Gum trees for shade and shelter. Productive lot suited to grazing and cropping. |
| WATER    | Established licences bore.                                                                                                |
| FENCING  | Boundaries securely fenced with hinge joint and barbed wire. Post and rail entrance with double gates.                    |
| REMARKS  | Hard to find quality 25 acre Lot with a bore and ideal building sites.                                                    |